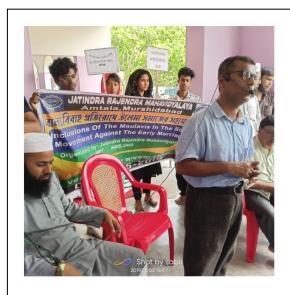

### Report on NSS-conducted Extension Programme

Title of the Extn. Programme: Inclusion of the Maulvis in the Social Movement against Child Marriage

**Date of the Programme:** May 3<sup>rd</sup> 2019

Venue of the Programme: Jamia Islamia Madrasah, Bagachara, Nowda

#### **Introduction:**

The NSS unit of Jatindra Rajendra Mahavidyalaya conducted an extension programme on May 3<sup>rd</sup> 2019 at Madrasah Jamia Islamia, Bagachara with a view to integrate the Maulvis in the fight against the social evil of early marriage and the active engagement of the students in the social service.

#### **Activities Conducted:**

The programme included the following activities:

- 1. Visiting local mosques and Madrasas
- 2. Conducted meeting with Imams
- 3. Invited the assistance of the community leaders

#### **Participation:**

The programme saw active participation of 23 students and 4 faculty members. The NSS team met and had intimate interactions with 10 Maulyis and around 100 Madrasa students.