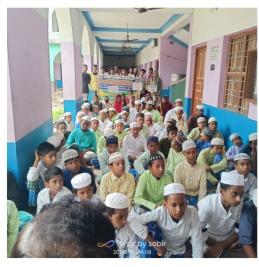

### Report on NSS-conducted Extension Programme

Title of the Extn. Programme: Inclusion of the Maulvis in the Social Movement against Child Marriage

**Date of the Programme:** May 3<sup>rd</sup> 2019

Venue of the Programme: Jamia Islamia Madrasah, Bagachara, Nowda

#### **Participation:**

The programme saw active participation of 23 students and 4 faculty members. The NSS team met and had intimate interactions with 10 Maulyis and around 100 Madrasa students.

#### **Programme Outcomes:**

The extension programme successfully achieved its objectives withy the following notable outcomes:

- 1. The participating students gained a deeper understanding of the social dynamics and the root of the evil of child marriage.
- 2. Maulvis were determined to extend their support in stopping early marriage in the society.
- 3. The Islamic clerics were jubilant finding college at their sides to eliminate the evil of their own society.