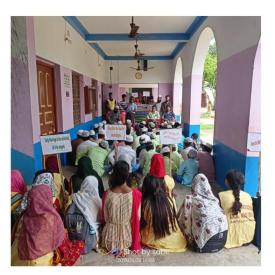

### Report on NSS-conducted Extension Programme

Title of the Extn. Programme: Inclusion of the Maulvis in the Social Movement against Child Marriage

**Date of the Programme:** May 3<sup>rd</sup> 2019

Venue of the Programme: Jamia Islamia Madrasah, Bagachara, Nowda

#### **Participation:**

The programme saw active participation of 23 students and 4 faculty members. The NSS team met and had intimate interactions with 10 Maulyis and around 100 Madrasa students.

#### **Programme Outcomes:**

The extension programme successfully achieved its objectives withy the following notable outcomes:

- 1. The participating students gained a deeper understanding of the social dynamics and the root of the evil of child marriage.
- 2. Maulvis were determined to extend their support in stopping early marriage in the society.
- 3. The Islamic clerics were jubilant finding college at their sides to eliminate the evil of their own society.